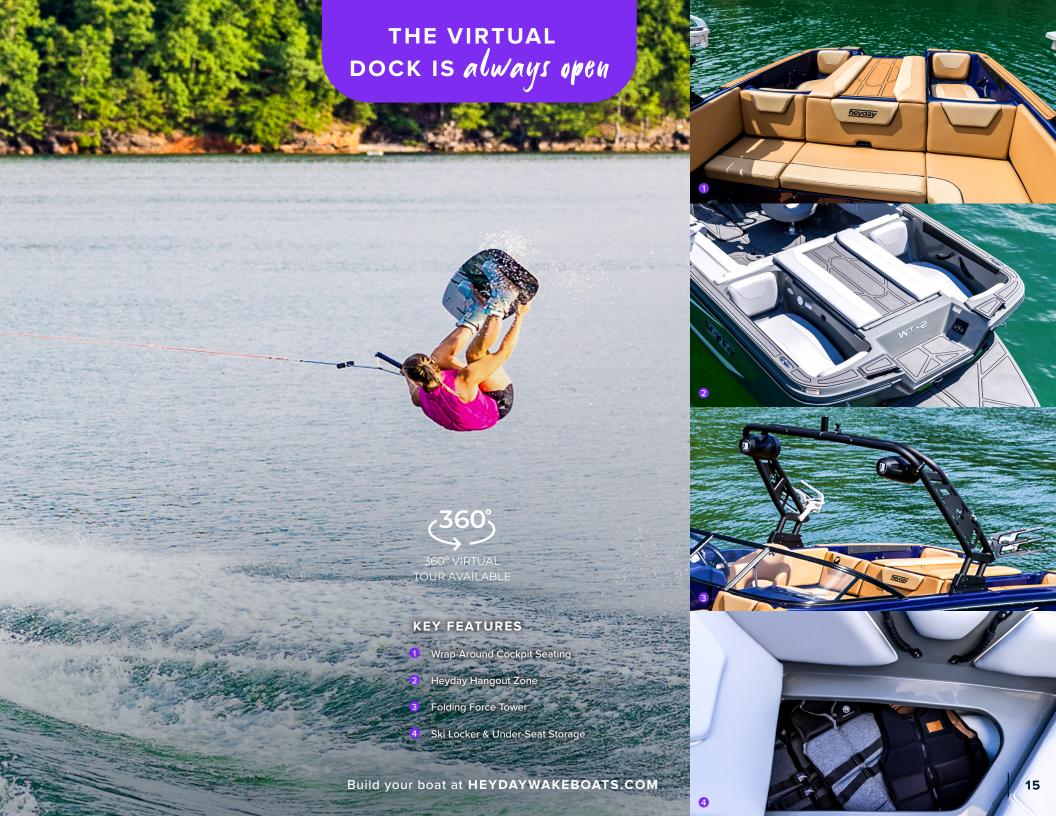

# WT-2<sup>DC</sup>

**Build Yours** 

Ballast Tank

1,800 LBS

Seating Capacity

12

Length Overall (LOA)

20' 6"

Storage Length

23' 4"

320 HP

31"

HOMETOWN: STOCKHOLM, SWEDEN

**SHREDDING SINCE: 2004** 

MODEL: WT-2DC

HULL: Apollo Gray w/ Reef Green Metal Flake