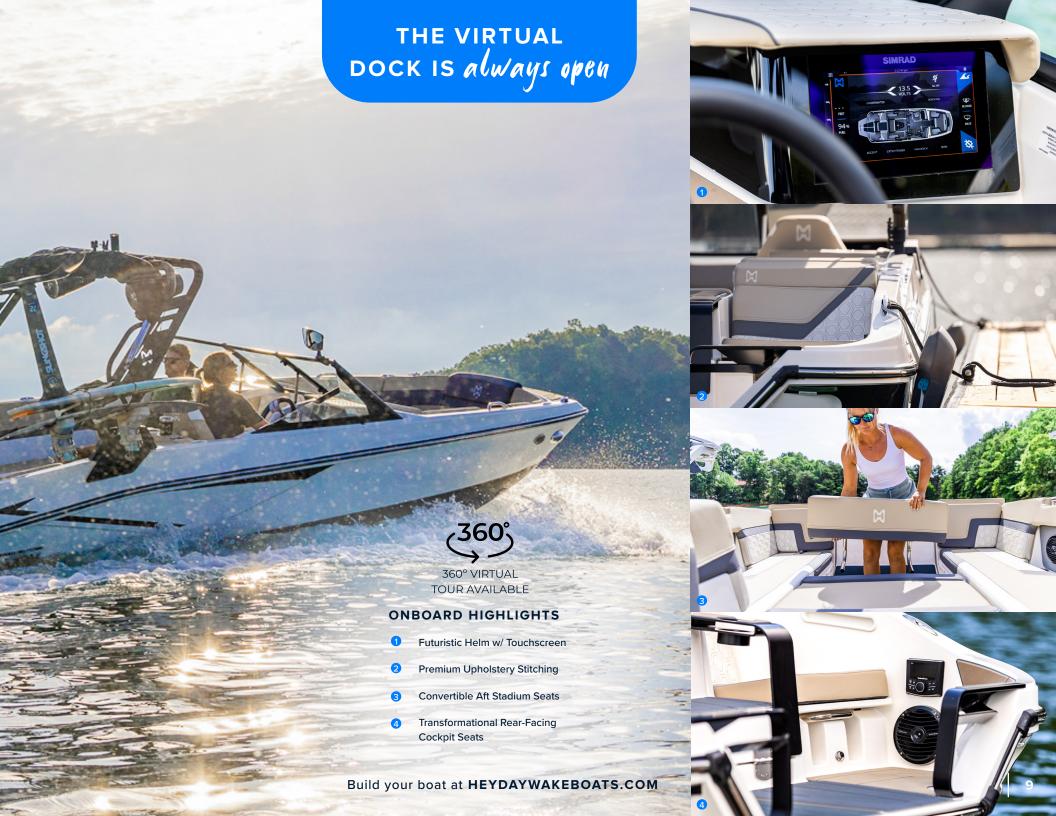

xpensive wake-shaping gates and tabs.

Learn more about it here.

# + MORE TOWER tech

YOU'D BE SURPRISED HOW MUCH DIFFERENCE
YOUR TOWER MAKES. WE DECKED OUT OUR FOLDING
FORCE TOWER WITH INTUITIVE TOUCHES ALL OVER.

#### **SURF KNOBS**

You need them to feed the line just right, especially when you're just starting out. Our surf knobs help to start the rider outside the wake in clean water and away from any propwash.

#### GAS ASSISTED

Raising and lowering your tower has never been easier, making storage a breeze!

#### OPTIONAL GoPro® MOUNT

You can capture every moment happening behind the boat.





# COMMY OF A COMMY OF A

WHETHER YOU PREFER A WAKEBOARD OR A SURF/SKIMBOARD,
HEYDAY IS ENGINEERED TO DELIVER.



PLENTY OF POP



STEADY PUSH



RIGID CURL



**EVEN SYMMETRY** 

























# WTSurf







**Build Yours** 



Ballast Tank

2,950 LBS



Seating Capacity

14

 $\overset{\longleftarrow}{\longmapsto}$ 

Length Overall (LOA)
22' 4"

Storage Length 24' 5"



Performance

370 HP



32"





**Build Yours** 



Ballast Tank

2,400 LBS



Seating Capacity

14



Length Overall (LOA)

20'

Storage Length 22' 6"



Performance 320 HP





# **WTSurf**

**Build Yours** 



Ballast Tank

2,800 LBS



Seating Capacity

**17** 



Length Overall (LOA)
23' 1"

Storage Length

25' 11"



320 HP



29"



# WT-2<sup>DC</sup>

**Build Yours** 



Ballast Tank

1,800 LBS



Seating Capacity

12



Length Overall (LOA)

20' 6"

Storage Length

23' 4"



320 HP



31"





HOMETOWN: STOCKHOLM, SWEDEN

**SHREDDING SINCE: 2004** 

MODEL: WT-2DC

HULL: Apollo Gray w/ Re