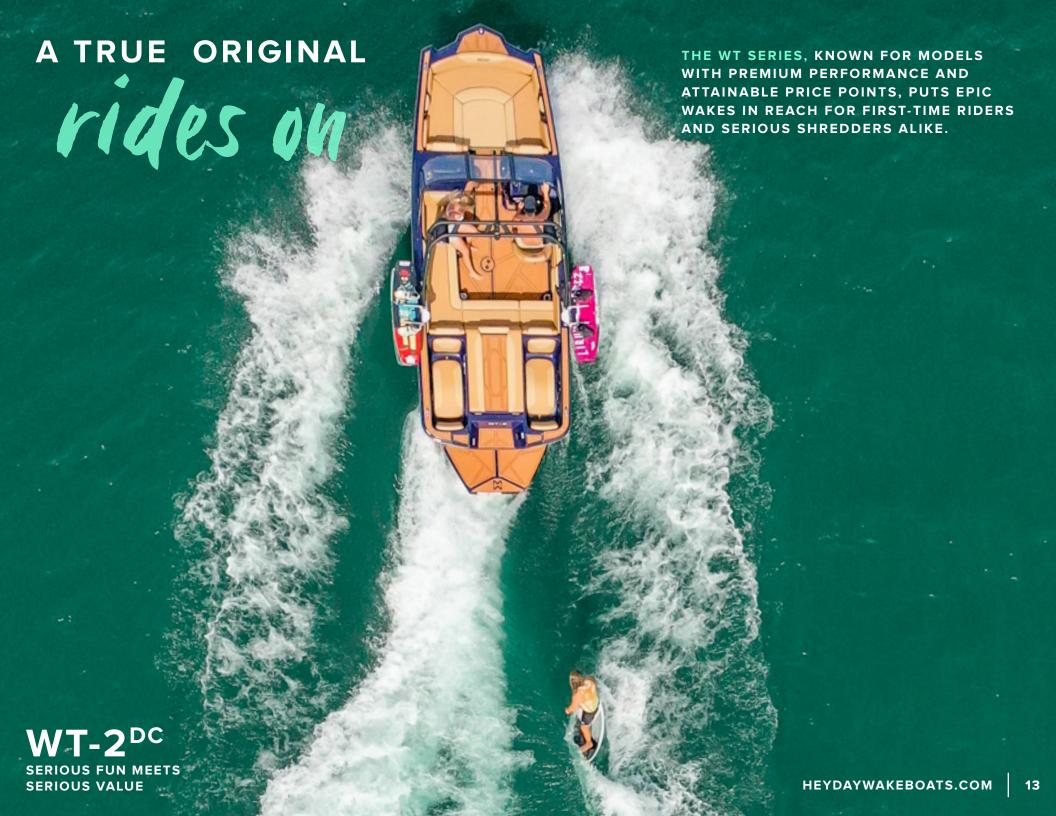

# WT-2<sup>DC</sup>

**Build Yours** 

Ballast Tank

1,800 LBS

Seating Capacity

12

Length Overall (LOA)

20' 6"