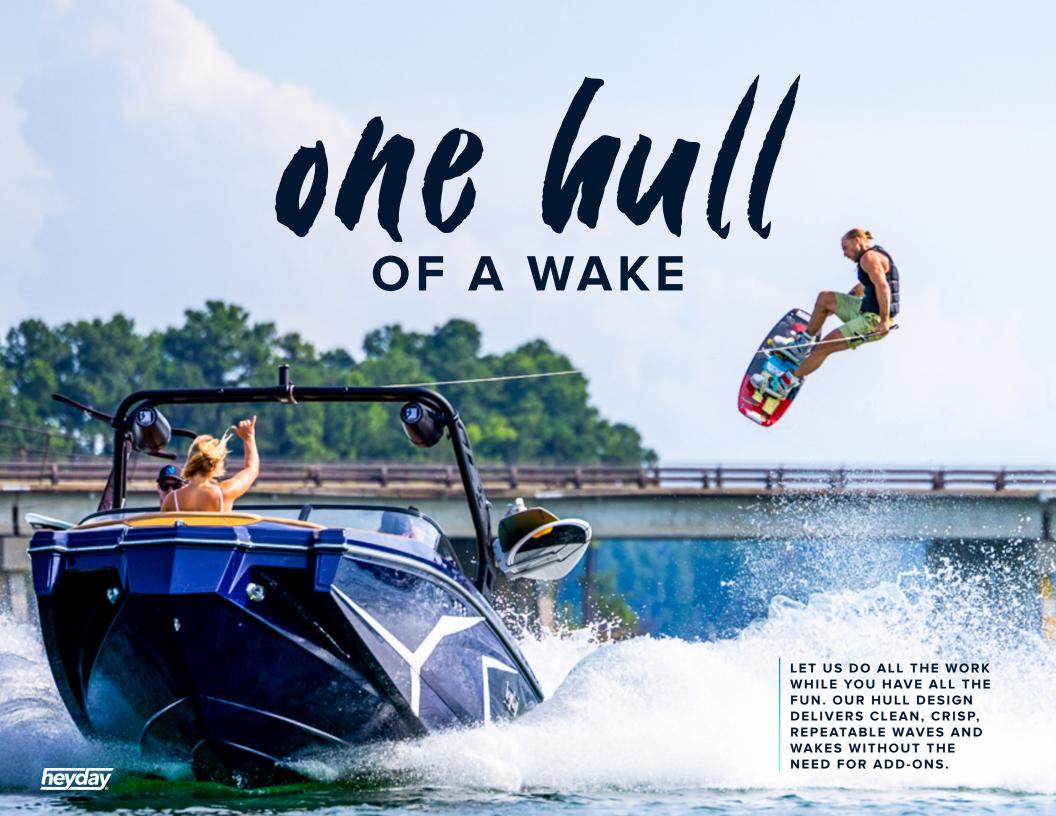

#### **TRANSOM**

The shape of the back of your boat affects the shape of your curl. Ours intersects with the water at a precise 117-degree angle with soft, radiused corners that throw a reliably clean wave.

Every. Single. Time.

We call this our **Integrated Wake System** (IWS) which virtually eliminates the need for expensive wake-shaping gates and tabs.

Learn more about it here.