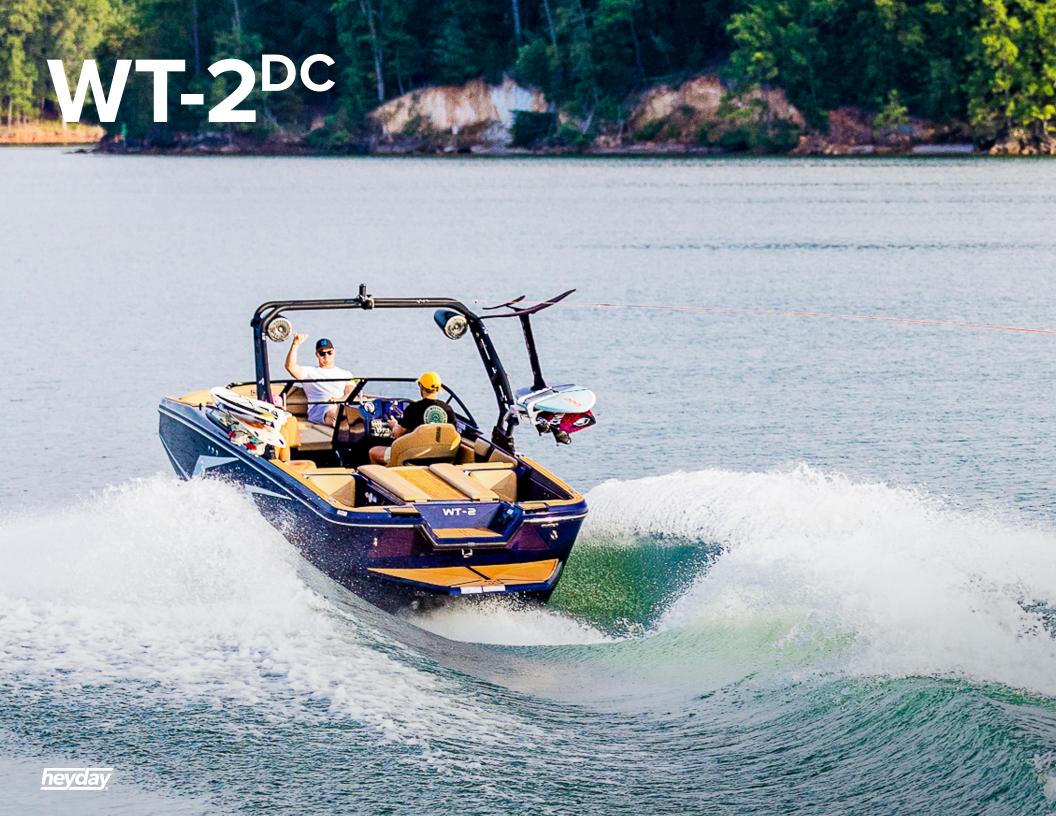

# WT-2<sup>DC</sup>

**Build Yours** 

Ballast Tank

1,800 LBS

Seating Capacity

12

Length Overall (LOA)

20' 6"