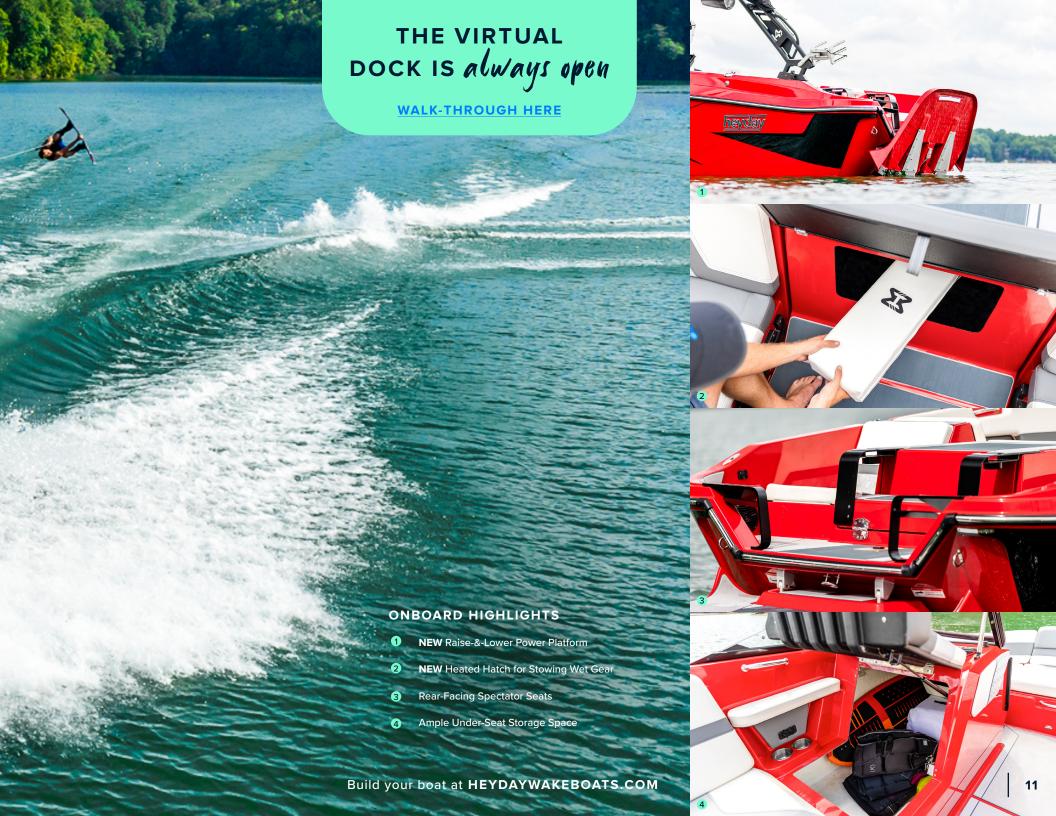

sive wake-shaping gates and tabs.

Learn more about it here.

# + MORE TOWER tech

YOU'D BE SURPRISED HOW MUCH DIFFERENCE
YOUR TOWER MAKES. WE DECKED OUT OUR FOLDING
FORCE TOWER WITH INTUITIVE TOUCHES ALL OVER.

#### **SURF KNOBS**

You need them to feed the line just right, especially when you're just starting out. Our surf knobs help to start the rider outside the wake in clean water and away from any propwash.

#### GAS ASSISTED

Raising and lowering your tower has never been easier, making storage a breeze!

#### OPTIONAL GoPro® MOUNT

You can capture every moment happening behind the boat.





# COMMY OF A COMMY OF A

WHETHER YOU PREFER A WAKEBOARD OR A SURF/SKIMBOARD,
HEYDAY IS ENGINEERED TO DELIVER.



PLENTY OF POP



STEADY PUSH



RIGID CURL



**EVEN SYMMETRY** 

























# WTSurf







**Build Yours** 



Ballast Tank

2,950 LBS



Seating Capacity

14

 $\overset{\longleftarrow}{\longmapsto}$ 

Length Overall (LOA)
22' 4"

Storage Length 24' 5"



Performance

370 HP



32"





**Build Yours** 



Ballast Tank

2,400 LBS



Seating Capacity

14



Length Overall (LOA)

20'

Storage Length 22' 6"



Performance 320 HP





# **WTSurf**

**Build Yours** 



Ballast Tank

2,800 LBS



Seating Capacity

**17** 



Length Overall (LOA)
23' 1"

Storage Length

25' 11"



320 HP



29"



# WT-2<sup>DC</sup>

**Build Yours** 



Ballast Tank

1,800 LBS



Seating Capacity

12



Length Overall (LOA)

20' 6"

Storage Length

23' 4"



320 HP



31"





HOMETOWN: STOCKHOLM, SWEDEN

**SHREDDING SINCE: 2004** 

MODEL: WT-2DC

HULL: Apollo Gray w/ Reef G