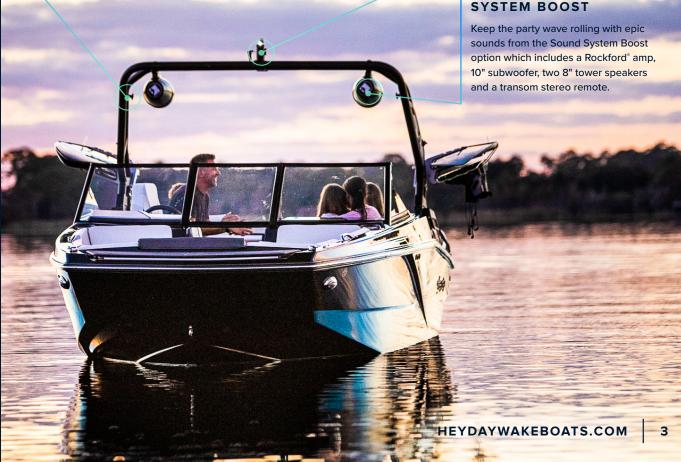

degree angle with soft, radiused corners that throw a reliably clean wave.

Every. Single. Time.



We call this our **Integrated Wake System** (IWS) which virtually eliminates the need for expensive wake-shaping gates and tabs.

Learn more about it here.

# + MORE TOWER tech

YOU'D BE SURPRISED HOW MUCH DIFFERENCE
YOUR TOWER MAKES. WE DECKED OUT OUR FOLDING
FORCE TOWER WITH INTUITIVE TOUCHES ALL OVER.

#### **SURF KNOBS**

You need them to feed the line just right, especially when you're just starting out. Our surf knobs help to start the rider outside the wake in clean water and away from any propwash.

#### GAS ASSISTED

Raising and lowering your tower has never been easier, making storage a breeze!

#### OPTIONAL GoPro® MOUNT

You can capture every moment happening behind the boat.





# COMMY OF A COMMY OF A

WHETHER YOU PREFER A WAKEBOARD OR A SURF/SKIMBOARD,
HEYDAY IS ENGINEERED TO DELIVER.



PLENTY OF POP



STEADY PUSH



RIGID CURL



**EVEN SYMMETRY** 

























# WTSurf







**Build Yours** 



Ballast Tank

2,950 LBS



Seating Capacity

14

 $\overset{\longleftarrow}{\longmapsto}$ 

Length Overall (LOA)
22' 4"

Storage Length 24' 5"



Performance

370 HP



32"





**Build Yours** 



Ballast Tank

2,400 LBS



Seating Capacity

14



Length Overall (LOA)

20'

Storage Length 22' 6"



Performance 320 HP





# **WTSurf**

**Build Yours** 



Ballast Tank

2,800 LBS



Seating Capacity

**17** 



Length Overall (LOA)
23' 1"

Storage Length

25' 11"



320 HP



29"



# WT-2<sup>DC</sup>

**Build Yours** 



Ballast Tank

1,800 LBS



Sea