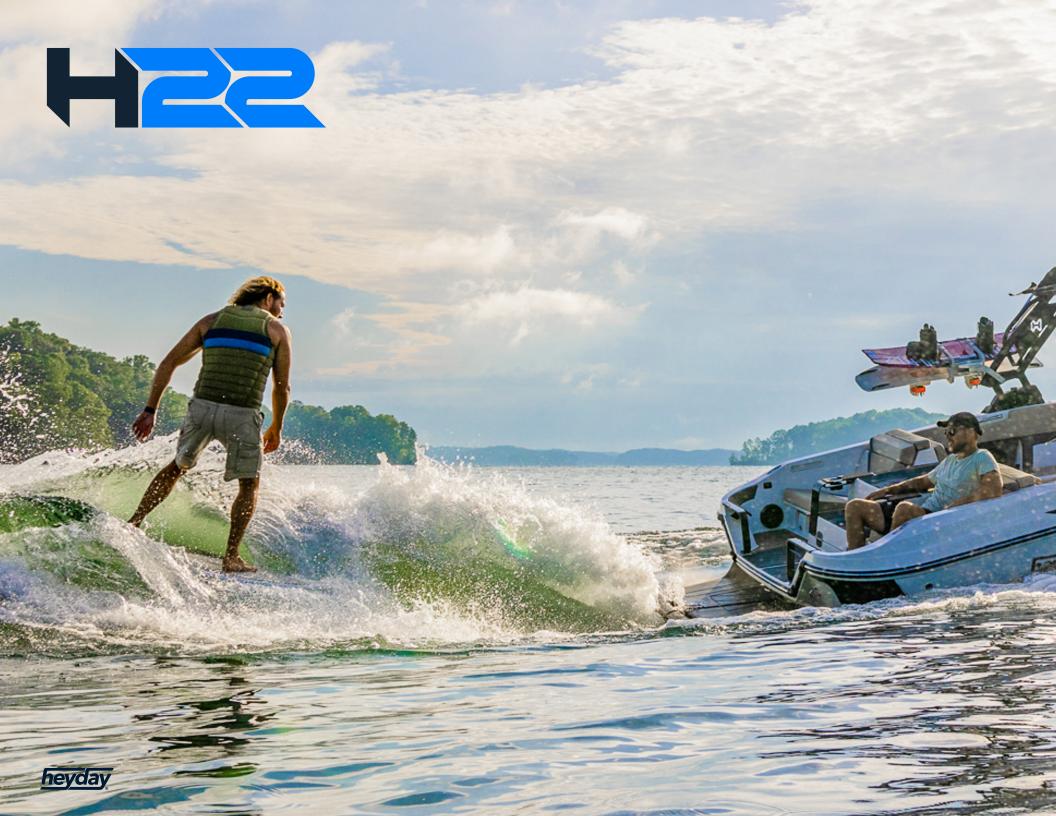

MODEL: H22

HULL: Oxford White w/ Black Ice Metal Flake

INTERIOR: Sandbar

ENGINE: 6.2L 370 HP Mercury