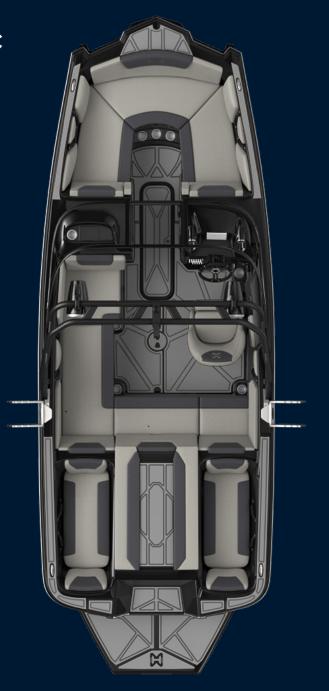

# WT-2<sup>DC</sup>

**Build Yours** 

Ballast Tank

1,800 LBS

Seating Capacity

12

Length Overall (LOA)

20' 6"

Storage Length

23' 4"

320 HP

31"

HOMETOWN: STOCKHOLM, SWEDEN

**SHREDDING SINCE: 2004** 

MODEL: WT-2DC

HULL: Apollo Gray w/ Reef Green Metal Flake