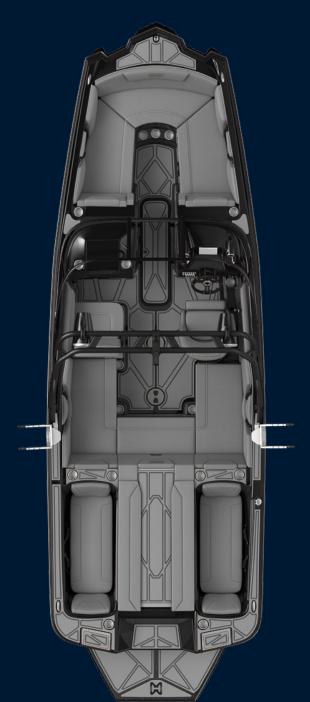

# WTSurf

**Build Yours** 

Ballast Tank

2,950 LBS

Seating Capacity

14

 $\overset{\longleftarrow}{\longmapsto}$ 

Length Overall (LOA)
22' 4"

Storage Length 24' 5"

Performance

370 HP

32"

**Build Yours** 

Ballast Tank

2,400 LBS

Seating Capacity